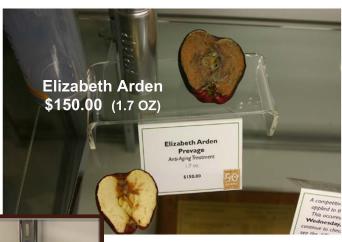

# AntiAging Skin Care Products

Compare and decide which skin care product gets real "results" and at a great price!

Skinceuticals C+E Ferulic **Skinceuticals** 

\$122.00 (1 OZ)

The bottom apple is the "control" or the apple that has had nothing done to it. The top apple has an application of the skin care product. These are the results after approximately 3 days.

In most of these examples you might prefer the "control"! Shaklee's Enfuselle being the exception!

Arbonne

\$40.00 (1 OZ)