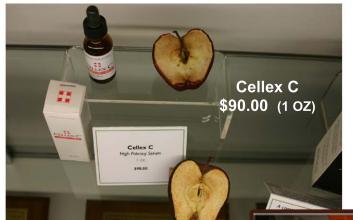

# AntiAging Skin Care Products

Compare and decide which skin care product gets real "results" and at a great price!

Skinceuticals C+E Ferulic **Skinceuticals** 

\$122.00 (1 OZ)

The bottom apple is the "control" or the apple that has had nothing done to it. The top apple has an application of the skin care product. These are the results after approximately 3 days.

In most of these examples you might prefer the "control"! Shaklee's Enfuselle being the exception!

Arbonne

\$40.00 (1 OZ)