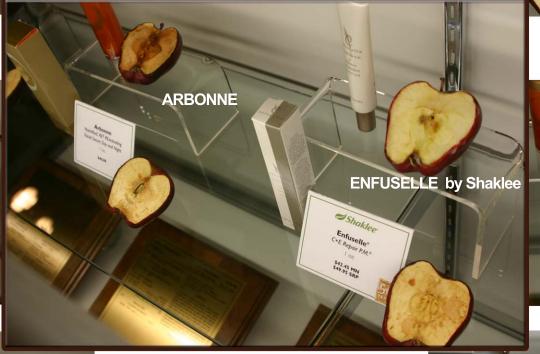

# AntiAging Skin Care Products

Compare and decide which skin care product gets real "results" and at a great price!

Skinceuticals C+E Ferulic **Skinceuticals** 

\$122.00 (1 OZ)

The bottom apple is the "control" or the apple that has had nothing done to it. The top apple has an application of the skin care product. These are the results after approximately 3 days.

In most of these examples you might prefer the "control"! Shaklee's Enfuselle being the exception!

Arbonne

\$40.00 (1 OZ)