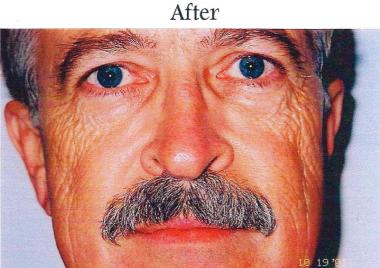

This side NOT treated. Shows sagging jaw line, Lack of skin tone and an Overall older appearance

This side treated for 8 weeks.

Jaw line appears higher and Firmer. Area around mouth Has better tone and more Youthful appearance.