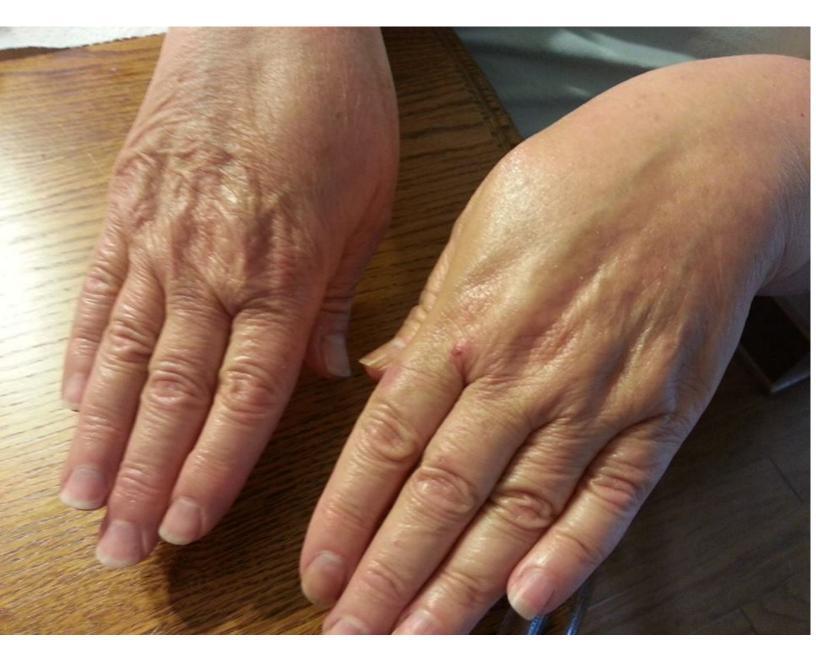

# If hands could talk!

The hand on the left is untreated, the hand on the right was treated with Shaklee's Enfuselle Anti-Aging Skin Care with just one application.

# What a difference Cinch, RX for a Healthier Life and Enfuselle have made.