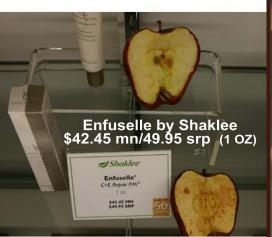

# AntiAging Skin Care Products

Compare and decide which skin care product gets real "results" and at a great price!

Skinceuticals C+E Ferulic **Skinceuticals** 

\$122.00 (1 OZ)

The bottom apple is the "control" or the apple that has had nothing done to it. The top apple has an application of the skin care product. These are the results after approximately 3 days.

In most of these examples you might prefer the "control"! Shaklee's Enfuselle being the exception!

Arbonne

\$40.00 (1 OZ)