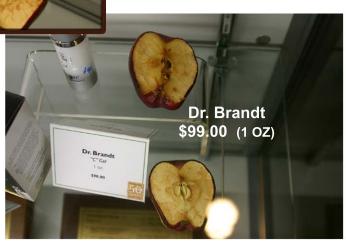

# AntiAging Skin Care Products

Compare and decide which skin care product gets real "results" and at a great price!

Skinceuticals C+E Ferulic **Skinceuticals** 

\$122.00 (1 OZ)

The bottom apple is the "control" or the apple that has had nothing done to it. The top apple has an application of the skin care product. These are the results after approximately 3 days.

In most of these examples you might prefer the "control"! Shaklee's Enfuselle being the exception!

Arbonne

\$40.00 (1 OZ)